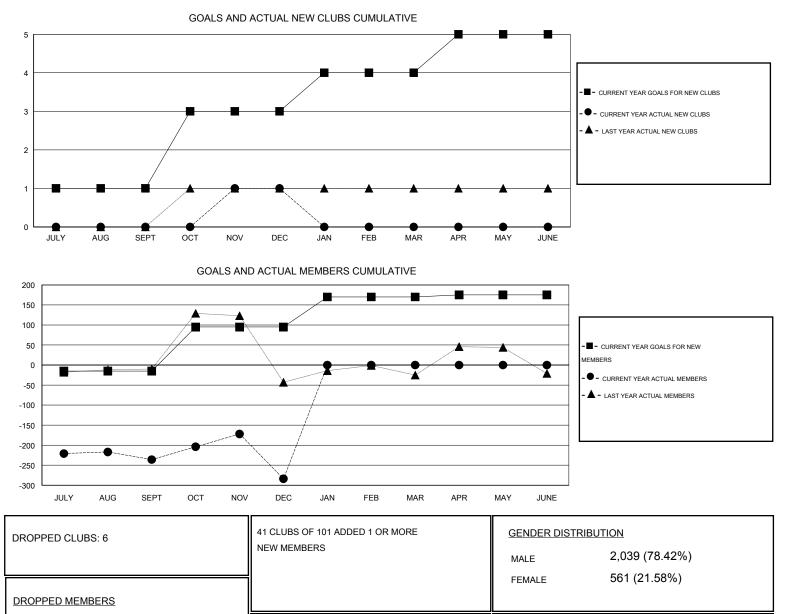

## District 306 B2

Results as of: 12/31/2015

## GMT: Mahesh Pasqual

| RFP | OF  | SRI  | ΙΔΝΚΔ |  |
|-----|-----|------|-------|--|
|     | UI. | 01/1 |       |  |

 $\mathsf{GMT} \; \mathsf{CA} \; \mathbf{6}$ 

| Clubs                 |                  |           |                  | Members               |               |                    |                                     |                    |                  |
|-----------------------|------------------|-----------|------------------|-----------------------|---------------|--------------------|-------------------------------------|--------------------|------------------|
| RESULTS FOR 2015-2016 |                  |           |                  | RESULTS FOR 2015-2016 |               |                    |                                     |                    |                  |
| QUARTER               | NEW CLUB<br>GOAL | NEW CLUBS | DROPPED<br>CLUBS | NET<br>GAIN/LOSS      | QUARTER       | NEW MEMBER<br>GOAL | CHARTER AND<br>NEW MEMBERS<br>ADDED | DROPPED<br>MEMBERS | NET<br>GAIN/LOSS |
| JULY/AUG/SEPT         | 1                | 0         | 3                | -3                    | JULY/AUG/SEPT | -15                | 51                                  | 287                | -236             |
| OCT/NOV/DEC           | 2                | 1         | 3                | -2                    | OCT/NOV/DEC   | 110                | 86                                  | 134                | -48              |
| JAN/FEB/MAR           | 1                | 0         | 0                | 0                     | JAN/FEB/MAR   | 75                 | 0                                   | 0                  | 0                |
| APR/MAY/JUNE          | 1                | 0         | 0                | 0                     | APR/MAY/JUNE  | 5                  | 0                                   | 0                  | 0                |